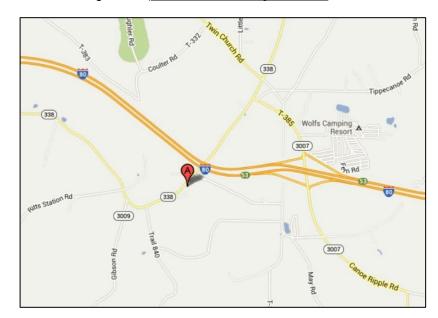

# DIRECTIONS TO THE TRIAL SITE

# The CCOC Training Facility is just off of I-80 @ EXIT 53 5290 Rte 338 — Knox, PA 16232

- FROM THE WEST: Take I-80 E, to Exit 53 (Knox). At exit ramp stop sign, turn LEFT (Canoe Ripple Rd.). Drive to next stop sign, turn LEFT (PA 338). Drive 7/10 mile, CCOC is on the left (large tan building). You may enter via Myers Hill Road or the gate just past the building.
- FROM THE EAST: Take I-80 W, to Exit 53 (Knox). At exit ramp stop sign, turn RIGHT (Canoe Ripple Rd.). Drive to next stop sign, turn LEFT (PA 338). (Continue to building as above)
- FROM THE NORTH (ERIE): Take I-79 south to I-80. Take I-80 E, to Exit 53 (Knox). At exit ramp stop sign, turn LEFT (Canoe Ripple Rd.). Drive to next stop sign, turn LEFT (PA 338). (Continue to building as above)
- FROM THE SOUTH (PITTSBURGH): Take I-79 north to I-80. Take I-80 E to exit 53 (Knox). At exit ramp stop sign, turn LEFT (Canoe Ripple Rd.). Drive to next stop sign, turn LEFT (PA 338). (Continue to building as above)
- FROM FRANKLIN/OIL CITY AREA: Turn right off Rt. 322 towards Knox at Kossuth. Go straight through the light at Rt. 208. Continue on PA 338 to the building on left (<u>Continue to building as above</u>)