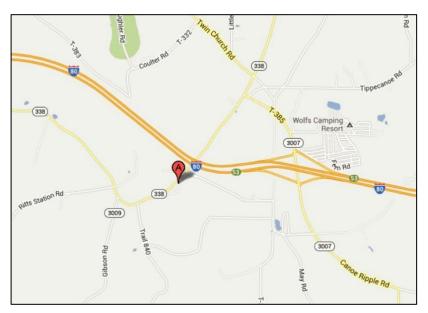

### DIRECTIONS TO THE TRIAL SITE

# The CCOC Training Facility is just off of I-80 @ EXIT 53 5290 Rte 338 — Knox, PA 16232

- FROM THE WEST: Take I-80 E, to Exit 53 (Knox). At exit ramp stop sign, turn LEFT (Canoe Ripple Rd.). Drive to next stop sign, turn LEFT (PA 338). <u>Drive 7/10 mile, CCOC is on the left (large tan building). You may enter via Myers Hill Road or the gate just past the building.</u>
- FROM THE EAST: Take I-80 W, to Exit 53 (Knox). At exit ramp stop sign, turn RIGHT (Canoe Ripple Rd.). Drive to next stop sign, turn LEFT (PA 338). (Continue to building as above)
- FROM THE NORTH (ERIE): Take I-79 south to I-80. Take I-80 E, to Exit 53 (Knox). At exit ramp stop sign, turn LEFT (Canoe Ripple Rd.). Drive to next stop sign, turn LEFT (PA 338). (Continue to building as above)
- FROM THE SOUTH (PITTSBURGH): Take I-79 north to I-80. Take I-80 E to exit 53 (Knox). At exit ramp stop sign, turn LEFT (Canoe Ripple Rd.). Drive to next stop sign, turn LEFT (PA 338). (Continue to building as above)
- FROM FRANKLIN/OIL CITY AREA: Turn right off Rt. 322 towards Knox at Kossuth. Go straight through the light at Rt. 208. Continue on PA 338 to the building on left (<u>Continue to building as above</u>)

# **RV'S and CAMPERS**

Parking for RV's is available on site. NO HOOK-UPS AVAILABLE.

WOLF'S CAMPING RESORT 308 Timberwolf Run, Knox, PA 16232 (About 1mi from CCOC trial site) HOOK-UPS AVAILABLE